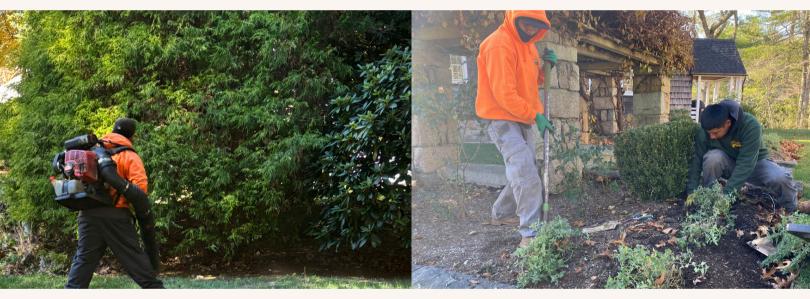

## 🖐 Fall Cleanups

Perennial & Grass plants (Trimming + Pruning)

Our maintenance services have ended and we have already started transitioning into our Fall Cleanup phase of services!

### FALL CLEANUP (ONE -TIME)

If you are scheduled to receive this service you will get ONE visit between November 25th December 15th.
During this visit we will clean all debris & leave the property as clean as possible. All grass plants & perennial flowers will be pruned at this time as well as one final mowing.

#### **FALL CLEANUP (SEASONAL)**

We started the first round of Seasonal Fall Cleanups on November 11th through November 30th.

During the first visit we had cleaned the yard, cut back perennial flowers + grass plants & mowed the lawn one final time.

The second visit would take place between November 25th through December 15th.

During that visit we will clean all debris & leave the property as clean as possible. Any grass plants or perennial flowers that are still in need of cutting will be done at this time.

IF YOU ARE ONE OF OUR MAINTENANCE CLIENTS AND/OR SCHEDULED FOR FALL CLEANUP - YOU ARE ALREADY SCHEDULED FOR THIS SERVICE

We offer this service to prevent winter damage!

Dead, Diseased & damaged branches pose a risk to the plant as they can harbor disease.

Your shrubs will not be damaged when you prune out the dead wood in the fall, it is necessary to prune out any possible disease now so it doesn't spread during the winter!

\* \* \* \* \* \*

It's not too early to plan for Spring 2025!
Lawnscapes offers a variety of services, including
construction projects!