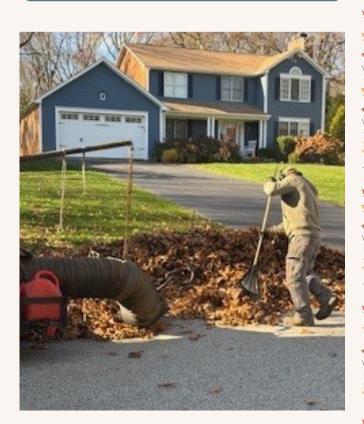

### FALL CLEANUP (ONE -TIME)

If you are scheduled to receive this service you will get ONE visit between November 25th December 15th.
During this visit we will clean all debris & leave the property as clean as possible. All grass plants & perennial flowers will be pruned at this time as well as one final mowing.

#### **FALL CLEANUP (SEASONAL)**

We started the first round of Seasonal Fall Cleanups on November 11th through November 30th.

During the first visit we had cleaned the yard, cut back perennial flowers + grass plants & mowed the lawn one final time.

The second visit would take place between November 25th through December 15th.

During that visit we will clean all debris & leave the property as clean as possible. Any grass plants or perennial flowers that are still in need of cutting will be done at this time.