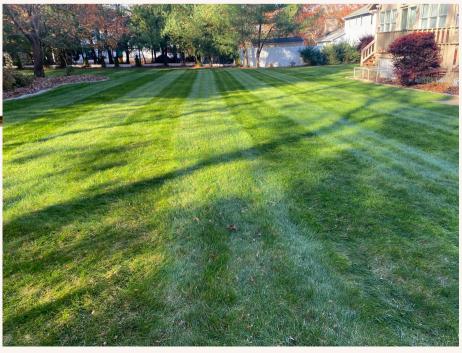

## 🖐 Fall Cleanups

Perennial & Grass plants (Trimming + Pruning)

Our maintenance services have ended and we have already started transitioning into our Fall Cleanup phase of services!

### FALL CLEANUP (ONE -TIME)

If you are scheduled to receive this service you will get ONE visit between November 25th December 15th.
During this visit we will clean all debris & leave the property as clean as possible. All grass plants & perennial flowers will be pruned at this time as well as one final mowing.

#### **FALL CLEANUP (SEASONAL)**

We started the first round of Seasonal Fall Cleanups on November 11th through November 30th.

During the first visit we had cleaned the yard, cut back perennial flowers + grass plants & mowed the lawn one final time.