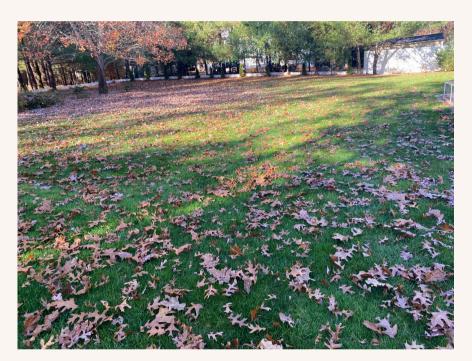

### FALL CLEANUP (ONE -TIME)

If you are scheduled to receive this service you will get ONE visit between November 25th December 15th.
During this visit we will clean all debris & leave the property as clean as possible. All grass plants & perennial flowers will be pruned at this time as well as one final mowing.

#### **FALL CLEANUP (SEASONAL)**

We started the first round of Seasonal Fall Cleanups on November 11th through November 30th.

During the first visit we had cleaned the yard, cut back perennial flowers + grass plants & mowed the lawn one final time.

The second visit would take place between November 25th through December 15th.

During that visit we will clean all debris & leave the property as clean as possible. Any grass plants or perennial flowers that are still in need of cutting will be done at this time.